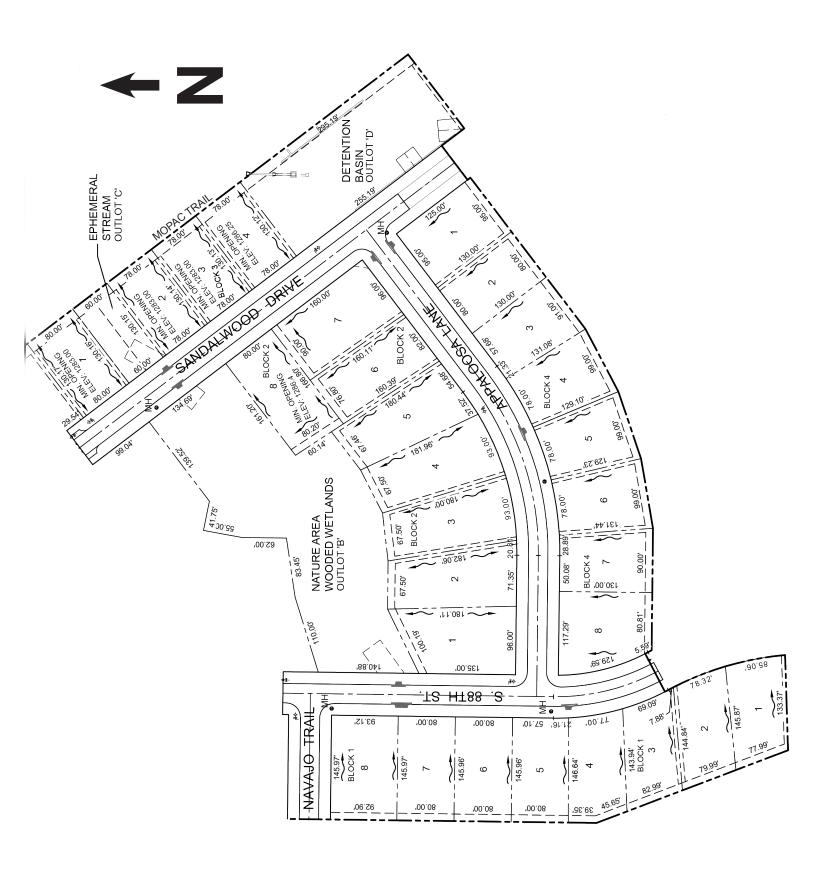

## 3rd Addition

White Horse is located in East Lincoln at A Street and 89th adjacent to the MOPAC Trail where you can **choose your own builder.** 