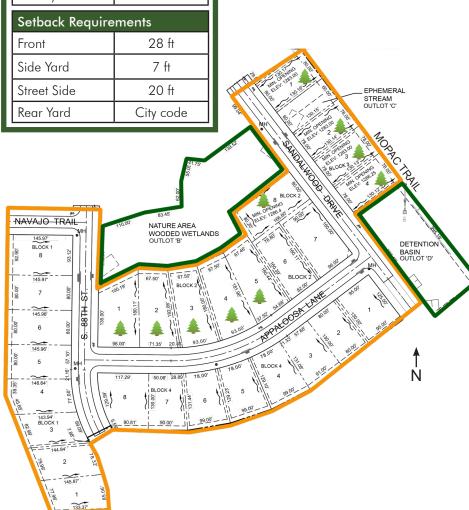

## 3rd Addition

White Horse is located in East Lincoln at A Street and 89th adjacent to the MOPAC Trail where you can **choose your own builder.** 

## **BUILDING REQUIREMENTS:**

- Front elevations must be faced with at least 50% brick, natural stone or coated on type of stucco (stucco panels not allowed)
- Siding requirements- Non-Hardboard siding (i.e., vinyl, steel, aluminum, etc.) is not permitted on any elevation of any dwelling.
- Roofing must be built-up architectural grade asphalt shingles, shake shingles, wood shingles, tile or slate.
- All plans must be developer approved